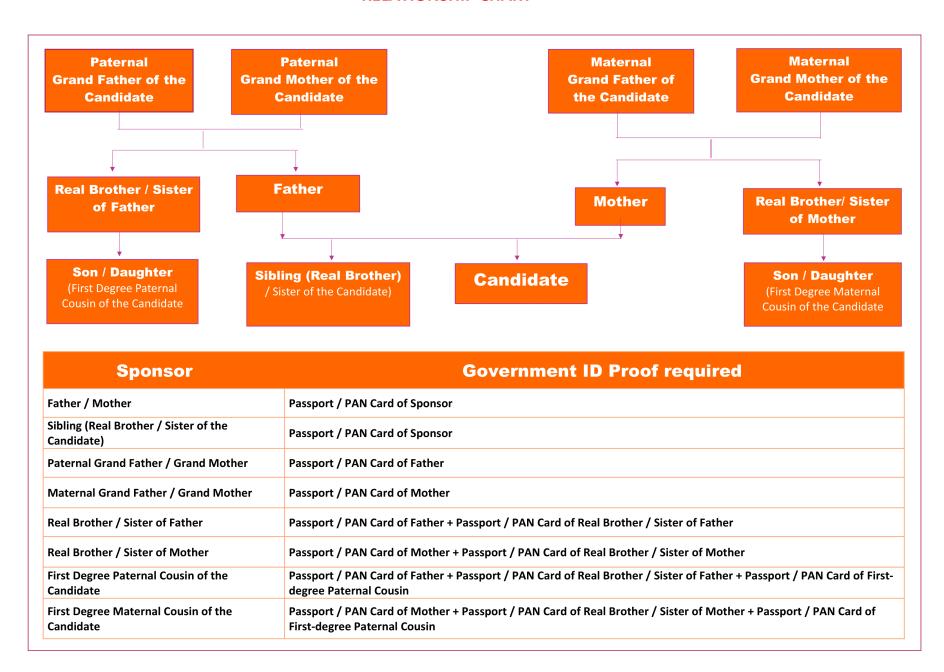

### 4B. DOCUMENT CHECKLIST FOR (FOR/NRI / OCI /NRI Sponsored CATEGORY)

| Sl. No | Document Name                                                                                                                                                                                                                                                                                                                                                                                                                                                                                                          |
|--------|------------------------------------------------------------------------------------------------------------------------------------------------------------------------------------------------------------------------------------------------------------------------------------------------------------------------------------------------------------------------------------------------------------------------------------------------------------------------------------------------------------------------|
| 1      | 'Equivalence Certificate' from Association of Indian Universities, New Delhi in case of Students with Foreign qualification                                                                                                                                                                                                                                                                                                                                                                                            |
| 2      | Copy of Student Visa/OCI in case of Foreign Citizens (original to be produced for verification)                                                                                                                                                                                                                                                                                                                                                                                                                        |
| 3      | Affidavit of the person who is NRI and the Sponsorer                                                                                                                                                                                                                                                                                                                                                                                                                                                                   |
| 4      | Documents Claiming the Sponsorer is an NRI( Passport, Visa of the Sponsorer)                                                                                                                                                                                                                                                                                                                                                                                                                                           |
| 5      | Embassy Certificate of the Sponsorer (Certificate from the Consulate)                                                                                                                                                                                                                                                                                                                                                                                                                                                  |
| 6      | Relationship of NRI with the candidate. (As per the directions/orders of Hon'ble Supreme Court of India in the case (W.P. (C) No.689/2017- Consortium of Deemed universities in Karnataka (CODEUNIK) & Anr. Vs. Union Of India & Ors.) dated 22-08-2017)  Note:  a. Candidates MUST produce ID proof issued by the Government vide which the relationship between the Candidate and the Sponsorer can be proved  b. The Candidate – Sponsor relationship must be within the relationship chart shown in the section 4C |
| 7      | Passport copy of Student( Foreign/NRI Candidates only)                                                                                                                                                                                                                                                                                                                                                                                                                                                                 |
| 8      | Affidavit from the Sponsorer that he/she will sponsor the entire course fee of the candidate.                                                                                                                                                                                                                                                                                                                                                                                                                          |
| 9      | Income tax Document Required as per Income Tax Act 1961 (IT Returns of the Sponsorer for the Assessment Year 2024-25). In case the Sponsor is not filing returns in India, the declaration from the sponsor is required mentioning he /she is not filing IT Returns in India                                                                                                                                                                                                                                           |

#### \*\* Relationship of NRI with the candidate

- 1. Father OR Mother of the Candidate
- 2. Real Brother OR Real Sister of the Candidate
- 3. Real brother and sister of father i.e. real uncle and real aunt
- 4. Real brother and sister of mother i.e. real maternal uncle and maternal aunt
- 5. Father and mother of father i.e. grandfather and grandmother
- 6. Father and mother of mother i.e. maternal grandfather and maternal grandmother
- 7. First degree-paternal and maternal cousins of the Candidate

#### **RELATIONSHIP CHART**