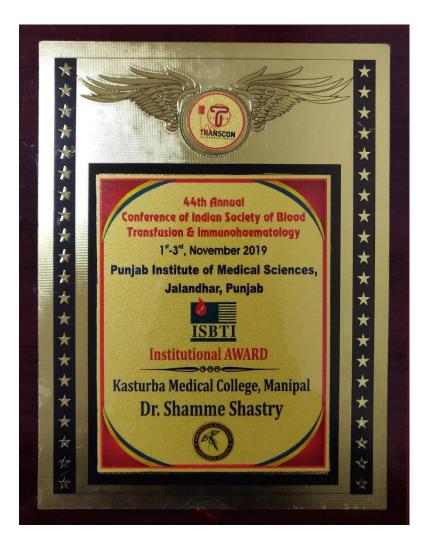

| C Male C Female      | Diagnosis * e O Others     |  |
| Patient Attendant Name *        | First Name           | Last Name                  |  |
| Attendant Phone Number*         | <b>= +91 -</b> 81234 | 56789                      |  |
|                                 |                      |                            |  |
| Blood Details                   |                      | Type of Blood Required *   |  |
| Blood Group *                   |                      |                            |  |
| Immunohematological Workup Done |                      | Number of Units Required * |  |







## Nucleic Acid Amplification Technology Laboratory

# Therapeutic Apheresis Procedure



### **Thrombotic Microangiopathy Diagnostic Workup**



#### **Best Institution award**