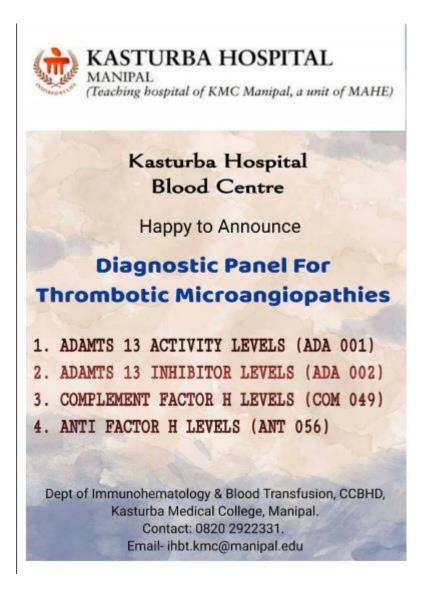

|  |
| Gender*                         | C Male C Female      | Diagnosis * e O Others     |  |
| Patient Attendant Name *        | First Name           | Last Name                  |  |
| Attendant Phone Number*         | <b>= +91 -</b> 81234 | 56789                      |  |
|                                 |                      |                            |  |
| Blood Details                   |                      | Type of Blood Required *   |  |
| Blood Group *                   |                      |                            |  |
| Immunohematological Workup Done |                      | Number of Units Required * |  |







## Nucleic Acid Amplification Technology Laboratory

# Therapeutic Apheresis Procedure



### **Thrombotic Microangiopathy Diagnostic Workup**



#### **Best Institution award**