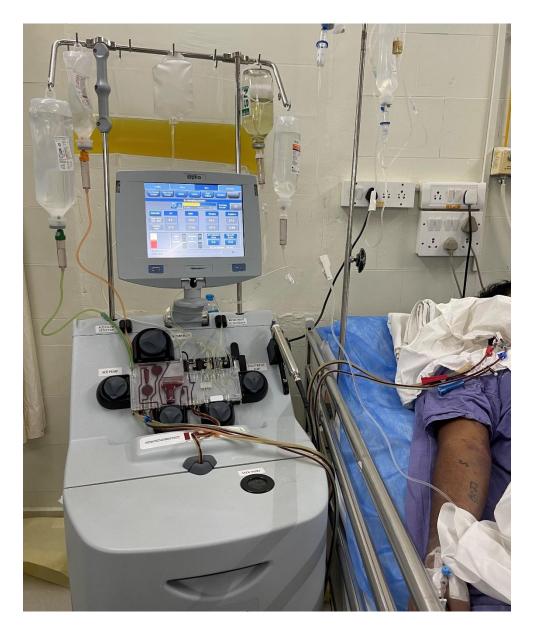

|                      | Age*                       |  |
| Gender*                         | C Male C Female      | Diagnosis * e O Others     |  |
| Patient Attendant Name *        | First Name           | Last Name                  |  |
| Attendant Phone Number*         | <b>= +91 -</b> 81234 | 56789                      |  |
|                                 |                      |                            |  |
| Blood Details                   |                      | Type of Blood Required *   |  |
| Blood Group *                   |                      |                            |  |
| Immunohematological Workup Done |                      | Number of Units Required * |  |







## Nucleic Acid Amplification Technology Laboratory

# Therapeutic Apheresis Procedure



### **Thrombotic Microangiopathy Diagnostic Workup**



#### **Best Institution award**